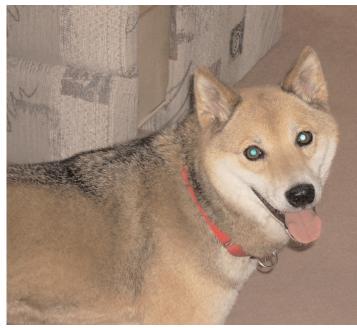

## LOST DOG

NAME: SIMBA

Simba is a 6 year old Shiba Inu, neutered male. His colors are mainly brown with black and white. He is 40 pounds so he's bigger than the average Shiba Inu and stands out a bit. He slipped out of his collar so he has no collar or tags on him.

Simba is a rescue dog and very afraid of people. He will probably run if you attempt to approach him. He is probably very hungry and may be lured with food.

He was last seen on July 3rd approximately 7:30pm in front of Valley Auto in Wilmerding PA.