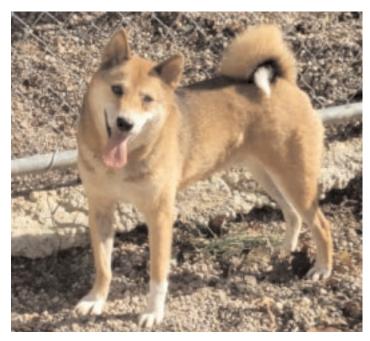

## LOST DOG

NAME: SIMBA

Simba is a 6 year old Shiba Inu, neutered male. His colors are mainly brown with black and white. He is 40 pounds so he's bigger than the average Shiba Inu and stands out a bit. He slipped out of his collar so he has no collar or tags on him.

Simba is a rescue dog and very afraid of people. He will probably run if you attempt to approach him. He is probably very hungry and may be lured with food.

He was last seen on July 3rd approximately 7:30pm in front of Valley Auto in Wilmerding PA.